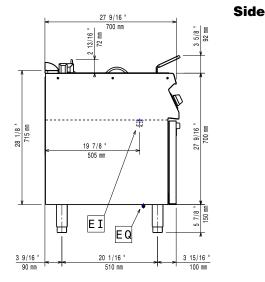

# Modular Cooking Range Line EVO700 One Well Freestanding **Electric Fryer 14 liter**

**EI** = Electrical inlet (power) **EQ** = Equipotential screw

#### **Electric**

Supply voltage:

372084 (Z7FRED1FF0) 380-400 V/3N ph/50/60 Hz

**Total Watts:** 8.7 kW

380-400V 3N~ 50/60Hz Predisposed for: 7,9-8,7kW

**Key Information:** 

Usable well dimensions (width): 240 mm Usable well dimensions (height): 285 mm Usable well dimensions (depth): 380 mm

If appliance is set up or next to or against temperature sensitive furniture or similar, a safety gap of approximately 150 mm should be maintained or some form of heat insulation fitted.

**Certification group:** 