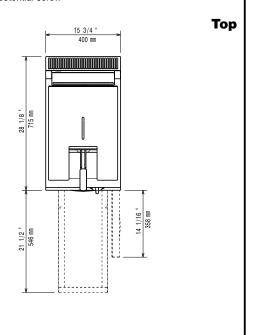

#### **Electric**

Supply voltage:

372084 (Z7FRED1FF0) 380-400 V/3N ph/50/60 Hz

**Total Watts:** 8.7 kW

380-400V 3N~ 50/60Hz Predisposed for: 7,9-8,7kW

**Key Information:** 

Usable well dimensions (width): 240 mm Usable well dimensions (height): 285 mm Usable well dimensions (depth): 380 mm

Well capacity: 12 It MIN; 14 It MAX **Thermostat Range:** 105 °C MIN; 185 °C MAX

Net weight: 35 kg Shipping weight: 46 kg Shipping height: 1140 mm Shipping width: 460 mm Shipping depth: 820 mm Shipping volume: 0.43 m<sup>3</sup>