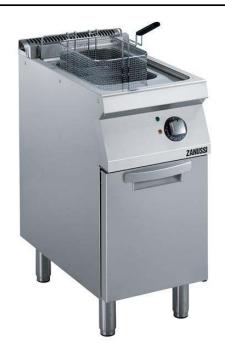

## Modular Cooking Range Line EVO700 One Well Freestanding Electric Fryer 14 liter

| ITEM #  |   |
|---------|---|
| MODEL # |   |
| NAME #  |   |
|         | _ |
| SIS #   |   |
| AIA#    |   |

372084 (Z7FRED1FF0)

14-It electric fryer with 1 well and 1 basket (internal heating elements) - free standing