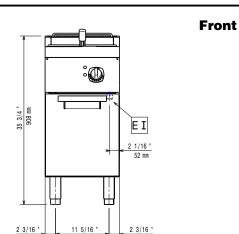

# Modular Cooking Range Line EVO700 One Well Freestanding **Electric Fryer 14 liter**

**EI** = Electrical inlet (power) **EQ** = Equipotential screw

#### **Electric**

Supply voltage:

372084 (Z7FRED1FF0) 380-400 V/3N ph/50/60 Hz

**Total Watts:** 8.7 kW

380-400V 3N~ 50/60Hz Predisposed for: 7,9-8,7kW

**Key Information:** 

Usable well dimensions (width): 240 mm Usable well dimensions (height): 285 mm Usable well dimensions (depth): 380 mm